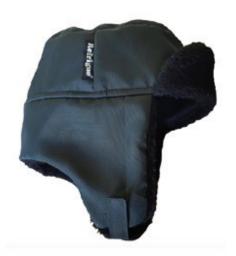

## **RUSSIAN HAT FOR COLD PROTECTION**

## **PPE TECHNICAL FEATURES**

- COLD PROTECTION
- INSIDE LINING WITH SYNTHETIC FUR
- CHINSTRAP FOR BETTER ADJUST WITH VELCRO STRAP
- FUR FLAPS TO COVER THE EARS
- THERMAL INSULATION AND QUILTED LINING
- TEMPERATURE IS MAINTAINED IN WET ENVIRONMENTS
- RESISTANT, BREATHABLE, EASY MAINTENANCE